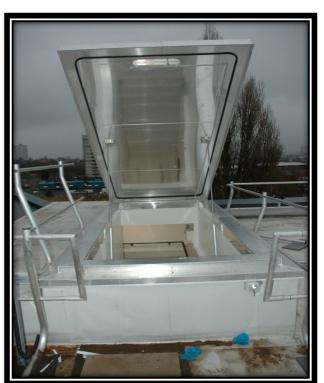

## HML Birmingham

Sector

Schools and Education

| Client        | Bovis                                                                              |
|---------------|------------------------------------------------------------------------------------|
| Contractor    | Lakesmere                                                                          |
| Location      | Holt, Mayfield and Lozzels, Birmingham                                             |
| Project Value | £125k                                                                              |
| Status        | Complete                                                                           |
| Products      | Access hatches,                                                                    |
|               | Roll-a-Flex,                                                                       |
|               | Aluminium site welding,                                                            |
|               | Free standing handrail system,                                                     |
|               | Walkway systems                                                                    |
|               | M.R. Site Services Ltd Unit 6 Worcester Trading Estate Blackpole Worcester WR3 8HR |