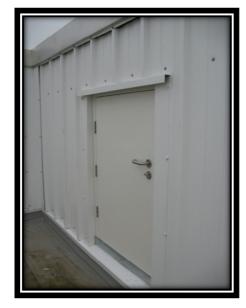

## HML Birmingham

Sector

Schools and Education

| Client        | Bovis                                                                              |
|---------------|------------------------------------------------------------------------------------|
| Contractor    | Lakesmere                                                                          |
| Location      | Holt, Mayfield and Lozzels, Birmingham                                             |
| Project Value | £125k                                                                              |
| Status        | Complete                                                                           |
| Products      | Access hatches,                                                                    |
|               | Roll-a-Flex,                                                                       |
|               | Aluminium site welding,                                                            |
|               | Free standing handrail system,                                                     |
|               | Walkway systems                                                                    |
|               | M.R. Site Services Ltd Unit 6 Worcester Trading Estate Blackpole Worcester WR3 8HR |