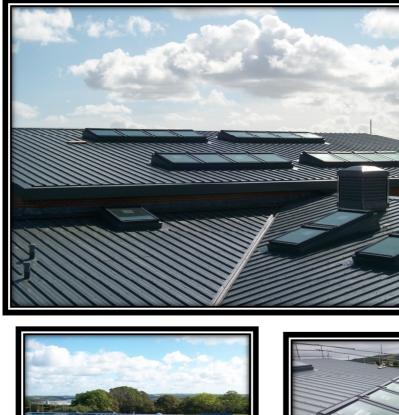

Sector

C3

Schools and Education

| Client        | Pembrokeshire Council                                                                                                                                                                                                                                                            |
|---------------|----------------------------------------------------------------------------------------------------------------------------------------------------------------------------------------------------------------------------------------------------------------------------------|
| Contractor    | Coverstructures                                                                                                                                                                                                                                                                  |
| Location      | Claddau Reach School                                                                                                                                                                                                                                                             |
| Project Value | £56k                                                                                                                                                                                                                                                                             |
| Status        | Complete                                                                                                                                                                                                                                                                         |
| Products      | Roll-a-Flex warrantied sealing system, available in<br>any colour for roofing and cladding details.<br>The outstanding point of this project was our innovative<br>development of a soaker weathering system which would<br>support the velux roof lights in one continuous bank |
|               | M.R. Site Services Ltd Unit 6 Worcester Trading Estate Blackpole Worcester WR3 8HR<br>Website: <u>www.mrsiteservices.co.uk</u> Telephone: 01905 755055                                                                                                                           |