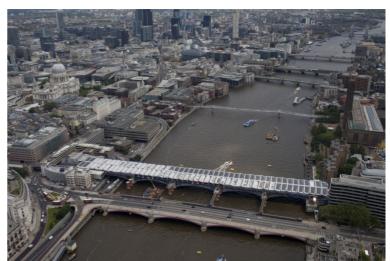

C3

Name

Sector

Railways & Transport

| Client        | Network Rail                                                                                                                                                                                                                                                                                                                                                                                                                                                    |
|---------------|-----------------------------------------------------------------------------------------------------------------------------------------------------------------------------------------------------------------------------------------------------------------------------------------------------------------------------------------------------------------------------------------------------------------------------------------------------------------|
| Contractor    | Prater                                                                                                                                                                                                                                                                                                                                                                                                                                                          |
| Location      | Blackfriars Station                                                                                                                                                                                                                                                                                                                                                                                                                                             |
| Project Value | £550 million                                                                                                                                                                                                                                                                                                                                                                                                                                                    |
| Status        | Completed                                                                                                                                                                                                                                                                                                                                                                                                                                                       |
| Products      | . The specialist expertise and flexible working practices of M.R. Site Services were essential to completing over 1,300 metres of welding during the project despite logistical constraints. Usual welding vehicles had to be replaced by portable welding sets on Blackfriars Bridge Stucco embossed aluminium sheets provided by Kalzip, with two penetrations in each, cover a total of 94 roof shells, ranged in parallel along the roof to span the Thames |
|               | M.B. Site Services Ltd Unit 6 Worcester Trading Estate Blackpole Worcester WB3 8HB                                                                                                                                                                                                                                                                                                                                                                              |