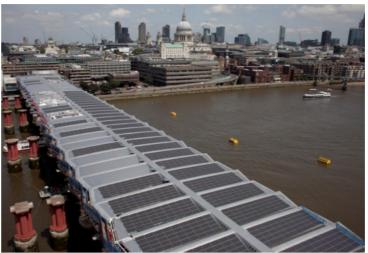

C3

Name

Sector

Railways & Transport

| Client        | Network Rail                                                                                                                                                                                                                                                                                                                                                                                                                                                    |
|---------------|-----------------------------------------------------------------------------------------------------------------------------------------------------------------------------------------------------------------------------------------------------------------------------------------------------------------------------------------------------------------------------------------------------------------------------------------------------------------|
| Contractor    | Prater                                                                                                                                                                                                                                                                                                                                                                                                                                                          |
| Location      | Blackfriars Station                                                                                                                                                                                                                                                                                                                                                                                                                                             |
| Project Value | £550 million                                                                                                                                                                                                                                                                                                                                                                                                                                                    |
| Status        | Completed                                                                                                                                                                                                                                                                                                                                                                                                                                                       |
| Products      | . The specialist expertise and flexible working practices of M.R. Site Services were essential to completing over 1,300 metres of welding during the project despite logistical constraints. Usual welding vehicles had to be replaced by portable welding sets on Blackfriars Bridge Stucco embossed aluminium sheets provided by Kalzip, with two penetrations in each, cover a total of 94 roof shells, ranged in parallel along the roof to span the Thames |
|               | M.B. Site Services Ltd Unit 6 Worcester Trading Estate Blackpole Worcester WB3 8HB                                                                                                                                                                                                                                                                                                                                                                              |