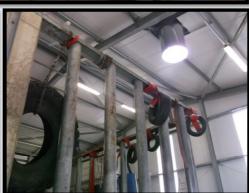

## Products Solalighting - solatube,

Roll-a-Flex sealing system, allows easy installation of openings in all types of roofing systems, steel, aluminium or virtually all other types imaginable.

Working in conjunction with Solalighting we install many sola systems throughout the UK