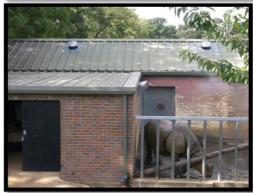

## Products Solalighting - solatube,

Roll-a-Flex sealing system, allows easy installation of openings in all types of roofing systems, steel, aluminium or virtually all other types imaginable.

Working in conjunction with Solalighting we install many sola systems throughout the UK