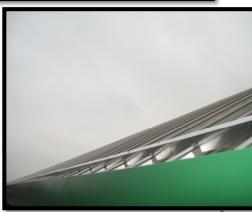

C16 Snow Guard

Sector All roofs all sectors

| Product       | Snow Guard                                                                                                                                                                                                                                                                                                                                                                                                                                 |
|---------------|--------------------------------------------------------------------------------------------------------------------------------------------------------------------------------------------------------------------------------------------------------------------------------------------------------------------------------------------------------------------------------------------------------------------------------------------|
| Construction  | Manufactured to BS 6399-3:1988, conforms to EN                                                                                                                                                                                                                                                                                                                                                                                             |
| Location      | All areas are subjected to varying levels of snowfall                                                                                                                                                                                                                                                                                                                                                                                      |
| Project Value | £POA                                                                                                                                                                                                                                                                                                                                                                                                                                       |
| Calculations  | Available on request as all projects are unique                                                                                                                                                                                                                                                                                                                                                                                            |
| Products      | The Quantum snow guard has been designed for restraining snow slippage from roofing systems, our bespoke design program calculates the anticipated snow and quantity of guard runs required to control snow fall in various geographical locations  Manufactured in accordance with British standards Manufactured to BS 6399-3:1988, Quantum Snow guard is constructed of 3mm aluminium sheet or extrusion. conforming to EN 485/515/573. |