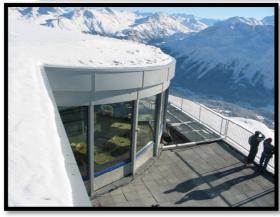

C16 Snow Guard

Sector All roofs all sectors

| Product       | Snow Guard                                                                                                                                                                                                                                                                                                                                                                                                                                 |
|---------------|--------------------------------------------------------------------------------------------------------------------------------------------------------------------------------------------------------------------------------------------------------------------------------------------------------------------------------------------------------------------------------------------------------------------------------------------|
| Construction  | Manufactured to BS 6399-3:1988, conforms to EN                                                                                                                                                                                                                                                                                                                                                                                             |
| Location      | All areas are subjected to varying levels of snowfall                                                                                                                                                                                                                                                                                                                                                                                      |
| Project Value | £POA                                                                                                                                                                                                                                                                                                                                                                                                                                       |
| Calculations  | Available on request as all projects are unique                                                                                                                                                                                                                                                                                                                                                                                            |
| Products      | The Quantum snow guard has been designed for restraining snow slippage from roofing systems, our bespoke design program calculates the anticipated snow and quantity of guard runs required to control snow fall in various geographical locations  Manufactured in accordance with British standards Manufactured to BS 6399-3:1988, Quantum Snow guard is constructed of 3mm aluminium sheet or extrusion. conforming to EN 485/515/573. |