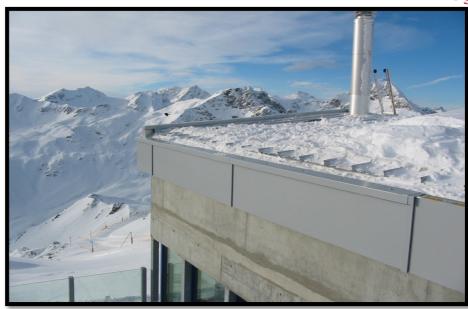

C16 Snow Guard

Sector All roofs all sectors

| Product       | Snow Guard                                                                                                                                                                                                                                                                                                                                                                                                                                 |
|---------------|--------------------------------------------------------------------------------------------------------------------------------------------------------------------------------------------------------------------------------------------------------------------------------------------------------------------------------------------------------------------------------------------------------------------------------------------|
| Construction  | Manufactured to BS 6399-3:1988, conforms to EN                                                                                                                                                                                                                                                                                                                                                                                             |
| Location      | All areas are subjected to varying levels of snowfall                                                                                                                                                                                                                                                                                                                                                                                      |
| Project Value | £POA                                                                                                                                                                                                                                                                                                                                                                                                                                       |
| Calculations  | Available on request as all projects are unique                                                                                                                                                                                                                                                                                                                                                                                            |
| Products      | The Quantum snow guard has been designed for restraining snow slippage from roofing systems, our bespoke design program calculates the anticipated snow and quantity of guard runs required to control snow fall in various geographical locations  Manufactured in accordance with British standards Manufactured to BS 6399-3:1988, Quantum Snow guard is constructed of 3mm aluminium sheet or extrusion. conforming to EN 485/515/573. |