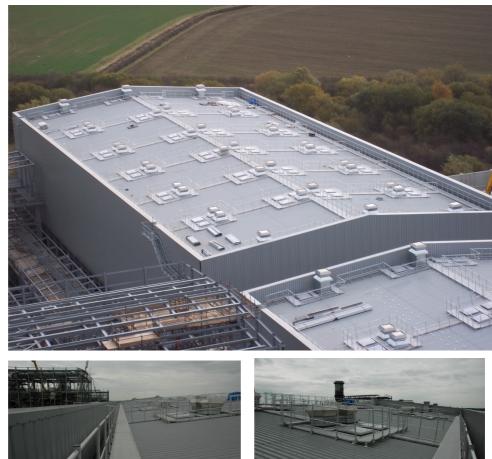

## West Burton

Sector

C15

| Client        | EDF                                                                                                                                                                                                                                                                                                                                                                                                                                           |
|---------------|-----------------------------------------------------------------------------------------------------------------------------------------------------------------------------------------------------------------------------------------------------------------------------------------------------------------------------------------------------------------------------------------------------------------------------------------------|
| Contractor    | Kier                                                                                                                                                                                                                                                                                                                                                                                                                                          |
| Location      | West Burton                                                                                                                                                                                                                                                                                                                                                                                                                                   |
| Project Value | £560k                                                                                                                                                                                                                                                                                                                                                                                                                                         |
| Status        | Complete                                                                                                                                                                                                                                                                                                                                                                                                                                      |
| Products      | 3 phase project with 800 metres of walkway and handrails<br>per building, with 3 buildings, on a £3.9 Billion pounds<br>project. Walkway originally designed in Galvanised steel,<br>Quantum aluminium walkways were eventually the chosen<br>material giving huge savings in both program and cost as<br>the galv was penetrative and the aluminium is supported<br>from roof profile. Completed on budget and within program<br>of 22 weeks |
|               | M.R. Site Services Ltd Unit 6 Worcester Trading Estate Blackpole Worcester WR3 8HR<br>Website: <u>www.mrsiteservices.co.uk</u> Telephone: 01905 755055                                                                                                                                                                                                                                                                                        |