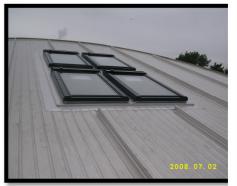

## 35 years' experience of Roof and Cladding Details & penetrations.

Design, manufacture and installation of weathertight seals for use on any roofing material, profile or surface finish, or where welded joints are impractical. All works certified to ISO 9001:2008 Roll-a-Flex cold applied sealing system is fully tested, offers first-class weatherproofing, can be coloured to match existing materials and is fully warrantied with insurance backed guarantees, installed by NVQ fully trained,

& CSCS certified operatives One stop shop for Roll-a-Flex - Quantum walkway and safety products, Access hatches - Aluminium site welding - Snow guards Products tested, CE marked and Patented as applicable