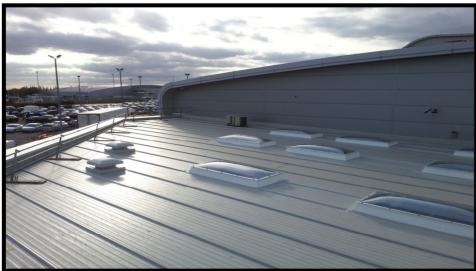

## 35 years' experience of Roof and Cladding Details & penetrations.

Design, manufacture and installation of weathertight seals for use on any roofing material, profile or surface finish, or where welded joints are impractical. All works certified to ISO 9001:2008 Roll-a-Flex cold applied sealing system is fully tested, offers first-class weatherproofing, can be coloured to match existing materials and is fully warrantied with insurance backed guarantees, installed by NVQ fully trained,

& CSCS certified operatives One stop shop for Roll-a-Flex - Quantum walkway and safety products, Access hatches - Aluminium site welding - Snow guards Products tested, CE marked and Patented as applicable