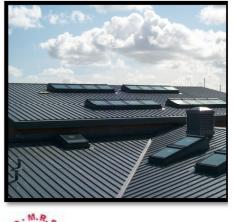

## 35 years' experience of Roof and Cladding Details & penetrations.

Design, manufacture and installation of weathertight seals for use on any roofing material, profile or surface finish, or where welded joints are impractical. All works certified to ISO 9001:2008 Roll-a-Flex cold applied sealing system is fully tested, offers first-class weatherproofing, can be coloured to match existing materials and is fully warrantied with insurance backed guarantees, installed by NVQ fully trained,

& CSCS certified operatives One stop shop for Roll-a-Flex - Quantum walkway and safety products, Access hatches - Aluminium site welding - Snow guards Products tested, CE marked and Patented as applicable