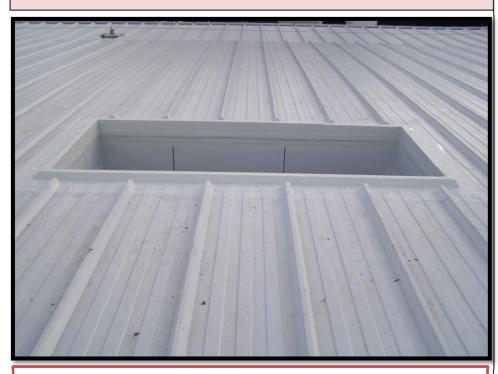

## 35 years' experience of Roof and Cladding Details & penetrations.

Design, manufacture and installation of weathertight seals for use on any roofing material, profile or surface finish, or where welded joints are impractical. All works certified to ISO 9001:2008 Roll-a-Flex cold applied sealing system is fully tested, offers first-class weatherproofing, can be coloured to match existing materials and is fully warrantied with insurance backed guarantees, installed by NVQ fully trained,

& CSCS certified operatives One stop shop for Roll-a-Flex - Quantum walkway and safety products, Access hatches - Aluminium site welding - Snow guards Products tested, CE marked and Patented as applicable