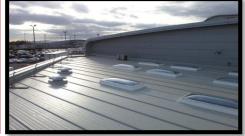

Roll-a-Flex, is a flexible reinforced sealing system developed to enable M.R.(Site Services) Ltd to provide an alternative weld free service and solution to the profiled metal roofing industry (similar to the works carried out on aluminium systems) such as penetrations, hips, valleys and other details requiring redevelopment of the roofing system where welding was either not possible or the risks involved were too great.